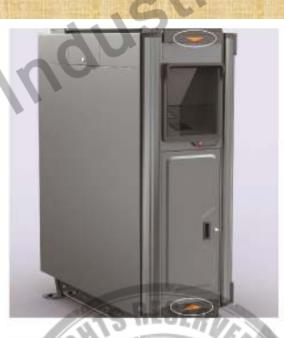

#### Multi-functional slot

This advertising light box is designed with the slots for general waste, recyclable waste, electronic waste and cigarette butt.

#### One-piece dustbin box

The body of the waste bin is made from high strength gasvanized steel and it is formed by cold stretch, its strength and corrosion resistance is twice more than the body made of shearing plats.

### Cigarette butts and batteries input window

Perfect design, with butts and batteries windows on both sides frame is fabricated by punched molding partly The frame is molding punched ,makes the AD dustbin with good looking appearance.