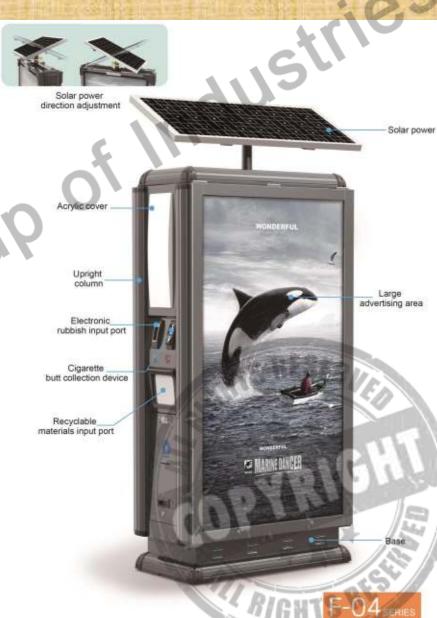

### Side advertising

On the sides of the product, it is optional to install LED screen or advertising banner which can realize the advertisement in all directions.

#### Multi-functional slot

This advertising light box is designed with the slots for general waste, recyclable waste, electronic waste and cigarette butt.

#### Cigarette butt collection device

On the bottom of charging device, there is cigarette extinguishing plate and collection box.

#### Ventilation Device

With ventilation device, can effectively improve motor lifetime.

F-04<sub>SERIES</sub>

### Strong integrated frame and waterproof design

The product frame is stronger integrated with steadier structure; waterproof frame can easily prevent the inside electronic parts from damage.