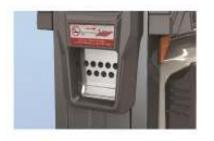

### USB charging device

The product is designed with public USB charging device, which can not only meet the charging demand of pedestrians, but also raise the attention to the advertisement. There is an indicative tabel which can make the USB easily found; in the night, the indicator lamp guides the pedestrians to find the USB port easily.

#### Cigarette butt collection device

On the bottom of charging device, there is cigarette extinguishing plate and collection box.