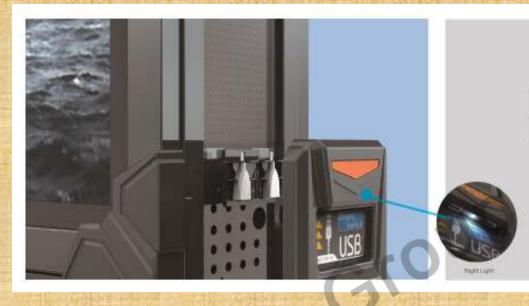

### USB charging device

The product is designed with public USB charging device, which can not only meet the charging demand of pedestrians, but also raise the attention to the advertisement. There is an indicative tabel which can make the USB easily found; in the night, the indicator lamp guides the pedestrians to find the USB port easily.

#### Cigarette butt collection device

On the bottom of charging device, there is cigarette extinguishing plate and collection box.