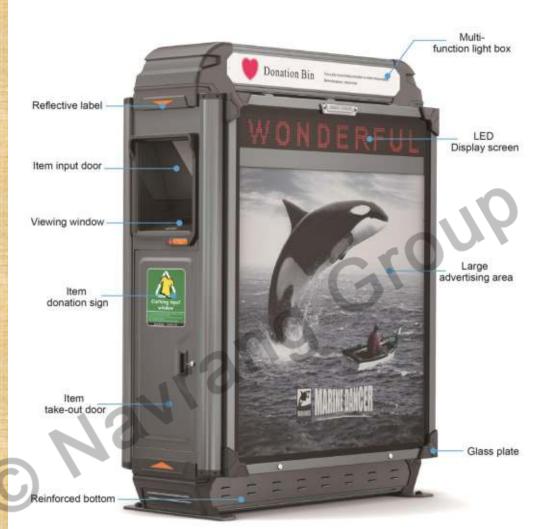

#### Multi-function light box

Sign frame is made of bending galvanized steel plate, more secure and firm, the sign has LED lights inside so that people can see the clothing-donation bin at night,

#### Warning lightreflection stickers

On the side of the product has a warning light reflection sticker, which keeps the bin safe in the back night.

#### Items input window

The team-input window is divelgated with an upwared slide, which can effectively prevent rain and teams group into the bin. There's a viewing window for the dust and a light traids the bin, you can view the dants when you last in the light.

#### Large storage space

The volume of the storage space is up to 118DL, which can greatly satisfy the results of donation.

#### Reinforced bottom

The lattices is made of the plate working with bending polyanous blend galvanous blend plate. Outcome a 1.5 mm, the strength and stockly are 2 these main than the cottony metal bottom.

#### Large advertising area

The product is designed with large advertising area up to 1.85 in.