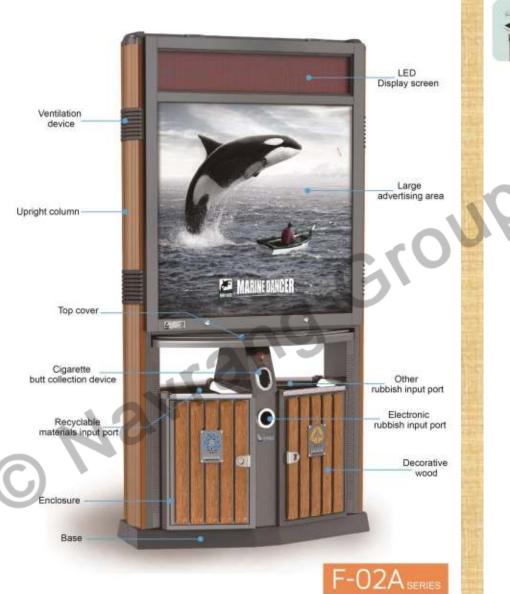

#### Multi-functional slot

This advertising light box is designed with the slots for general waste, recyclable waste, electronic waste and cigarette butt.

#### Cigarette butt collection device

On the bottom of charging device, there is cigarette extinguishing plate and collection box.

### Cigarette butts and batteries input window

Perfect design, with butts and batteries windows on both sides frame is fabricated by punched molding partly The frame is molding punched ,makes the AD dustbin with good looking appearance.