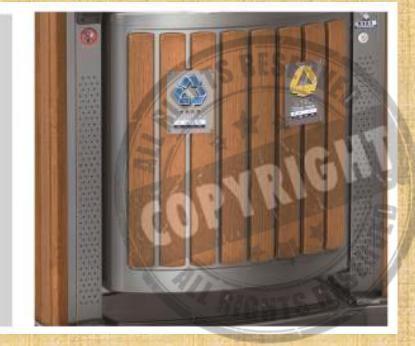

#### Multi-functional slot

This advertising light box is designed with the slots for general waste, recyclable waste, electronic waste and cigarette butt.

#### One-piece dustbin box

The body of the waste bin is made from high strength gasvanized steel and it is formed by cold stretch, its strength and corrosion resistance is twice more than the body made of shearing plats.

### Wood Grain Of Engineering plastic

Wood grain of engineering Plastic is a new kind of environment friendly material, with superior weatherability and aging resistant, without deformation, depigmentation or clefts after a long time of outdoor use, service life is longer than high class timber.