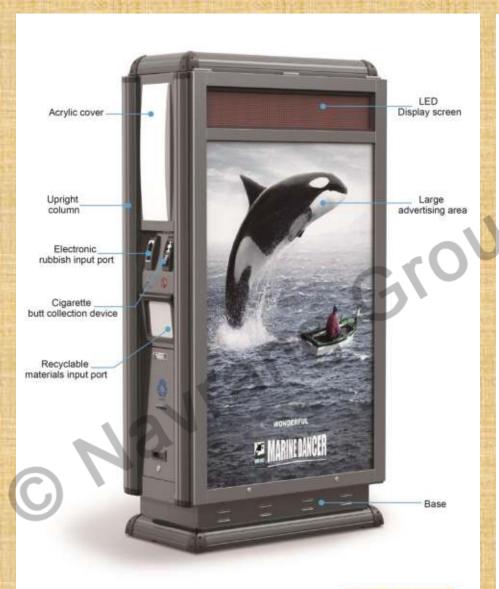

#### Multi-functional slot

This advertising light box is designed with the slots for general waste, recyclable waste, electronic waste and cigarette butt.

#### Cigarette butt collection device

On the bottom of charging device, there is cigarette extinguishing plate and collection box.

### Cigarette butts and batteries input window

Perfect design, with butts and batteries windows on both sides frame is fabricated by punched molding partly The frame is molding punched ,makes the AD dustbin with good looking appearance.

#### Large advertising area

The product is designed with large advertising area up to 1.85 in.