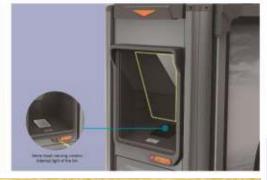

#### Items input window

The team-input window is divelgated with an upwared slide, which can effectively prevent rain and teams group into the bin. There's a viewing window for the dust and a light traids the bin, you can view the dants when you last in the light.