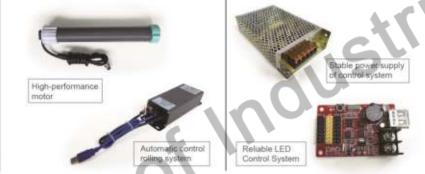

#### High-performance electronic parts

Automatic scrolling control system makes canvas more steady while scrolling; numerical programming with the features of convenience and easy control. The power of screen scrolling is from high-performance motor which is powerful, safe and reliable, noiseless with longer service life.

#### Highperformance electronic parts

Automatic scrolling control system makes canvas more steady while scrolling; numerical programming with the features of convenience and easy control. The power of screen scrolling is from high-performance motor which is powerful, safe and reliable, noiseless with longer service life.

Waterproof Doorframe

Door Frame Support Bar

Stable power supply of control system

Reliable LED Control System