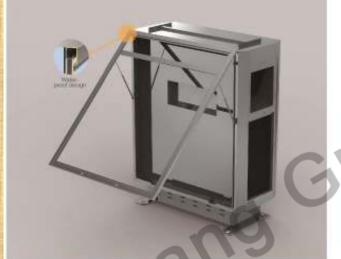

## Multi-functional strengthened road sign

The frame of the road sign is made from galvinized shell by cold stretch, side components are installed on the motal sheet frame, which is more safe. There is LED light inside the road sign, there is reflective indicator label, which can alarm the vehicles and podestrians. There is water leaking bold on the frame, and the filter can prevent dust and insects getting inside:

Waterproof Doorframe

Door Frame Support Bar

Stable power supply of control system

Reliable LED Control System

### Strong integrated frame and waterproof design

The product frame is stronger integrated with steadier structure; waterproof frame can easily prevent the inside electronic parts from damage.