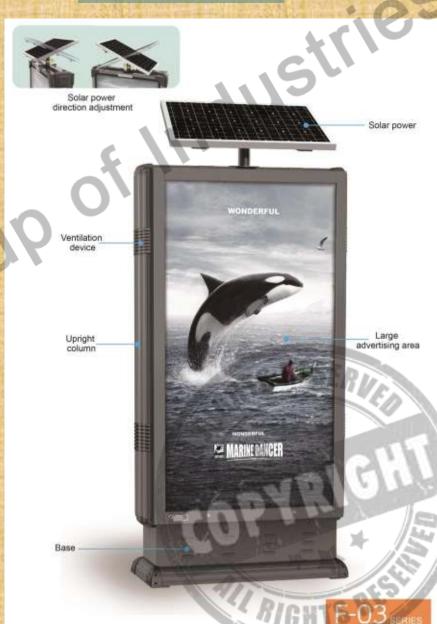

#### Large advertising area

The product is designed with large advertising area up to 1.85 in.