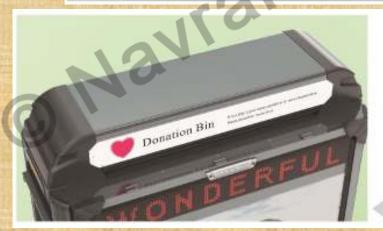

#### Multi-function light box

Sign frame is made of bending galvanized steel plate, more secure and firm, the sign has LED lights inside so that people can see the clothing-donation bin at night,

#### Items input window

The team-input window is divelgated with an upwared slide, which can effectively prevent rain and teams group into the bin. There's a viewing window for the dust and a light traids the bin, you can view the dants when you last in the light.