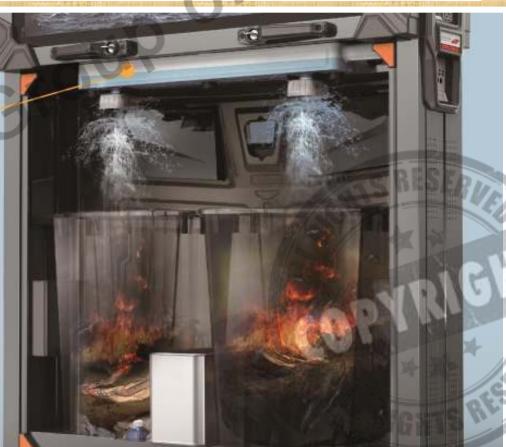

# Automatically fire extinguishing system

The product is equipped with fire-extinguishing device, when there is fire in the inner body, this device will automatically extinguish the fire to prevent damages.

The is just design showing, actual incertain is from metal.