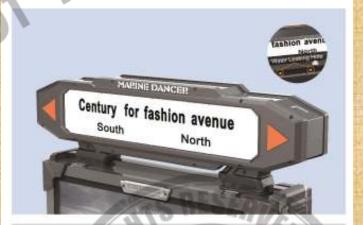

## Multi-functional strengthened road sign

The frame of the road sign is made from galvinized shell by cold stretch, side components are installed on the motal sheet frame, which is more safe. There is LED light inside the road sign, there is reflective indicator label, which can alarm the vehicles and podestrians. There is water leaking bold on the frame, and the filter can prevent dust and insects getting inside:

#### Reflective label

On the product there are reflective labels which can alarm the vehicles and pedestrians in the night.