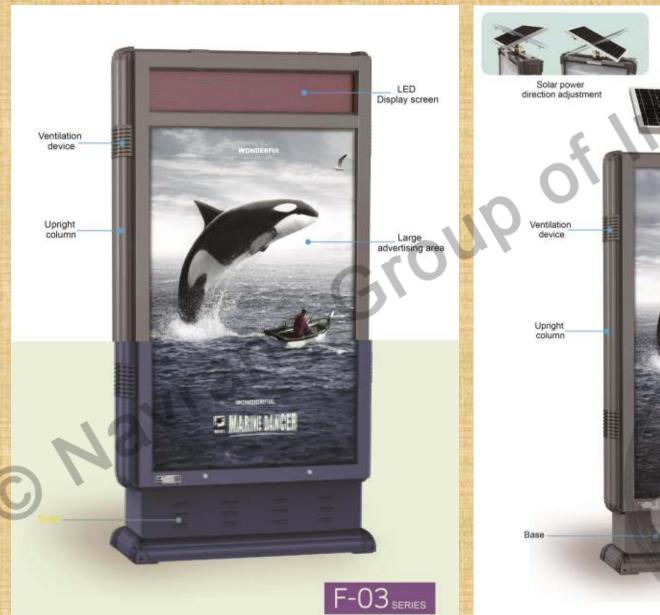

#### Large advertising area

The product is designed with large advertising area up to 1.85 in.