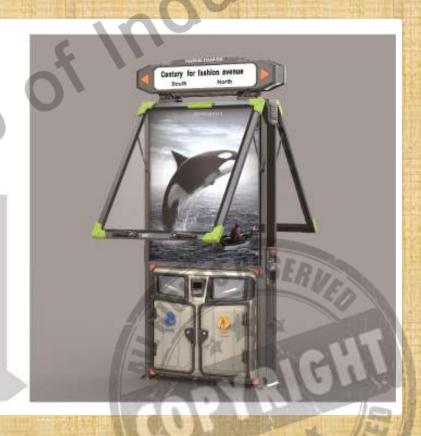

### Side advertising

On the sides of the product, it is optional to install LED screen or advertising banner which can realize the advertisement in all directions.

## Multi-functional strengthened road sign

The frame of the road sign is made from galvinized shell by cold stretch, side components are installed on the motal sheet frame, which is more safe. There is LED light inside the road sign, there is reflective indicator label, which can alarm the vehicles and podestrians. There is water leaking bold on the frame, and the filter can prevent dust and insects getting inside:

#### Large advertising area

The product is designed with large advertising area up to 1.85 in.