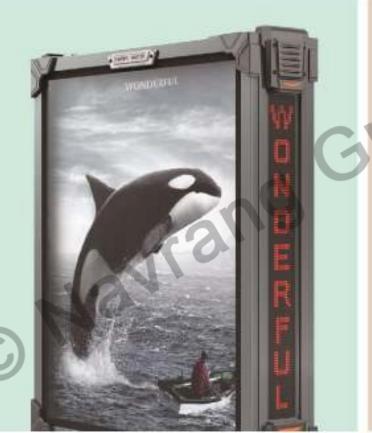

### Side advertising

On the sides of the product, it is optional to install LED screen or advertising banner which can realize the advertisement in all directions.

## Multi-functional strengthened road sign

The frame of the road sign is made from galvinized shell by cold stretch, side components are installed on the motal sheet frame, which is more safe. There is LED light inside the road sign, there is reflective indicator label, which can alarm the vehicles and podestrians. There is water leaking bold on the frame, and the filter can prevent dust and insects getting inside:

#### High-performance electronic parts

Automatic scrolling control system makes canvas more steady while scrolling; numerical programming with the features of convenience and easy control. The power of screen scrolling is from high-performance motor which is powerful, safe and reliable, noiseless with longer service life.