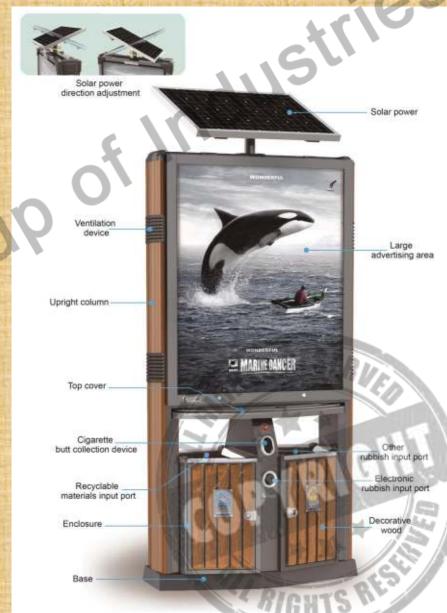

#### Multi-functional slot

This advertising light box is designed with the slots for general waste, recyclable waste, electronic waste and cigarette butt.

#### Cigarette butt collection device

On the bottom of charging device, there is cigarette extinguishing plate and collection box.

### Cigarette butts and batteries input window

Perfect design, with butts and batteries windows on both sides frame is fabricated by punched molding partly The frame is molding punched ,makes the AD dustbin with good looking appearance.