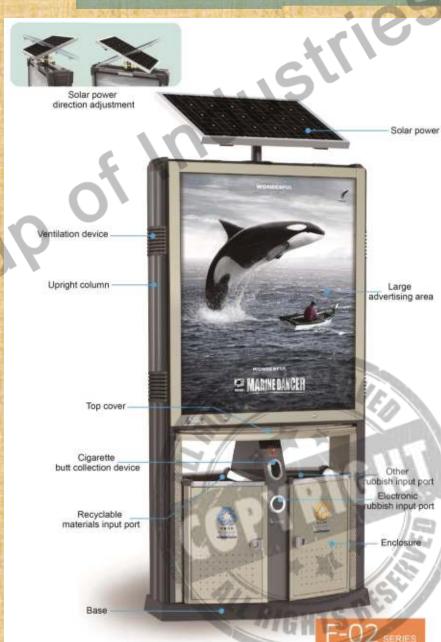

### Side advertising

On the sides of the product, it is optional to install LED screen or advertising banner which can realize the advertisement in all directions.

## Multi-functional strengthened road sign

The frame of the road sign is made from galvinized shell by cold stretch, side components are installed on the motal sheet frame, which is more safe. There is LED light inside the road sign, there is reflective indicator label, which can alarm the vehicles and podestrians. There is water leaking bold on the frame, and the filter can prevent dust and insects getting inside:

#### High-performance electronic parts

Automatic scrolling control system makes canvas more steady while scrolling; numerical programming with the features of convenience and easy control. The power of screen scrolling is from high-performance motor which is powerful, safe and reliable, noiseless with longer service life.

# Automatically fire extinguishing system

The product is equipped with fire-extinguishing device, when there is fire in the inner body, this device will automatically extinguish the fire to prevent damages.

### USB charging device

The product is designed with public USB charging device, which can not only meet the charging demand of pedestrians, but also raise the attention to the advertisement. There is an indicative tabel which can make the USB easily found; in the night, the indicator lamp guides the pedestrians to find the USB port easily.

#### Multi-functional slot

This advertising light box is designed with the slots for general waste, recyclable waste, electronic waste and cigarette butt.

#### Air ventilation device

The product is equipped with fire-extinguishing device, when there is fire in the inner body, this device will automatically extinguish the fire to prevent damages.

#### One-piece dustbin box

The body of the waste bin is made from high strength gasvanized steel and it is formed by cold stretch, its strength and corrosion resistance is twice more than the body made of shearing plats.

#### Cigarette butt collection device

On the bottom of charging device, there is cigarette extinguishing plate and collection box.

#### Reflective label

On the product there are reflective labels which can alarm the vehicles and pedestrians in the night.

#### Enhanced glass frame

The glass frame is welded from bending forming galvanized steel sheet; the tempered glass is installed on the frame after gluing on the back, there are pressing plates on the sides and top which can make the glass fixation stronger.