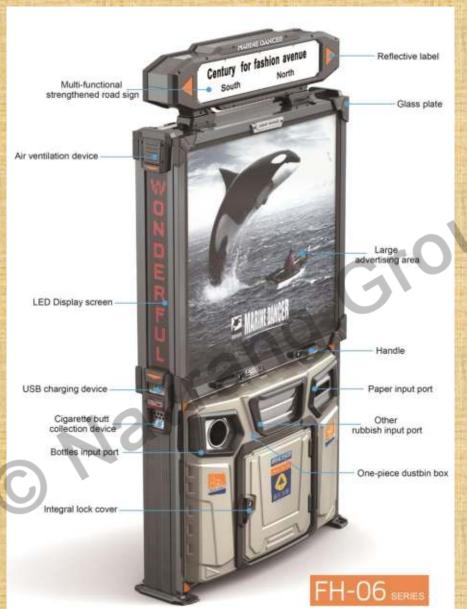

## Multi-functional strengthened road sign

The frame of the road sign is made from galvinized shell by cold stretch, side components are installed on the motal sheet frame, which is more safe. There is LED light inside the road sign, there is reflective indicator label, which can alarm the vehicles and podestrians. There is water leaking bold on the frame, and the filter can prevent dust and insects getting inside:

#### Reflective label

On the product there are reflective labels which can alarm the vehicles and pedestrians in the night.

#### Air ventilation device

The product is equipped with fire-extinguishing device, when there is fire in the inner body, this device will automatically extinguish the fire to prevent damages.

### USB charging device

The product is designed with public USB charging device, which can not only meet the charging demand of pedestrians, but also raise the attention to the advertisement. There is an indicative tabel which can make the USB easily found; in the night, the indicator lamp guides the pedestrians to find the USB port easily.

#### Multi-functional slot

This advertising light box is designed with the slots for general waste, recyclable waste, electronic waste and cigarette butt.

#### Handle

On the glass frame there are two handles which make it more convenient to open or close the frame.

#### One-piece dustbin box

The body of the waste bin is made from high strength gasvanized steel and it is formed by cold stretch, its strength and corrosion resistance is twice more than the body made of shearing plats.

#### Cigarette butt collection device

On the bottom of charging device, there is cigarette extinguishing plate and collection box.