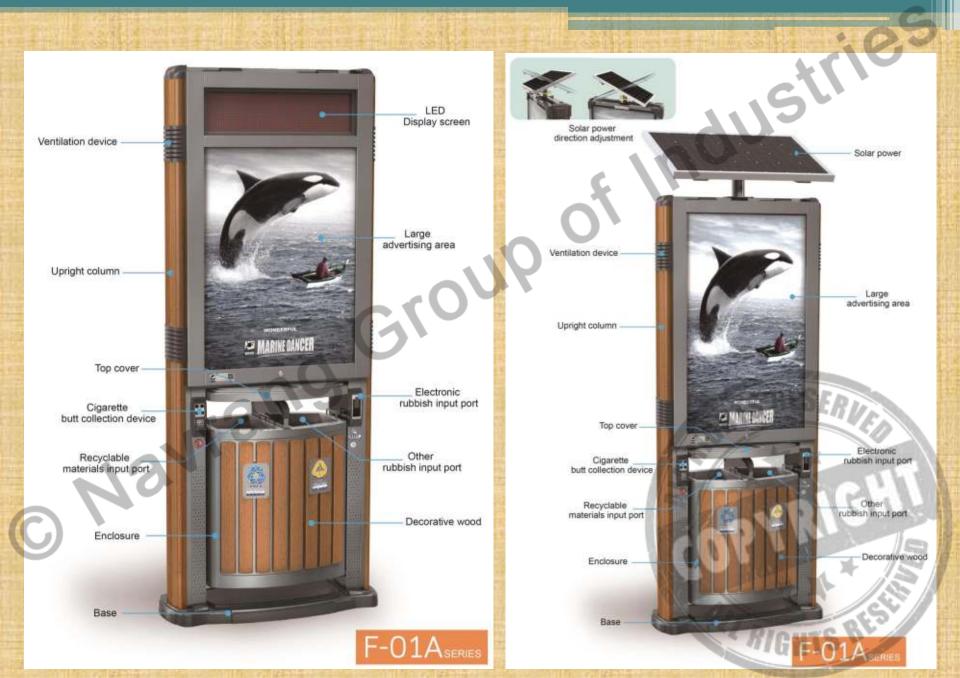

### Side advertising

On the sides of the product, it is optional to install LED screen or advertising banner which can realize the advertisement in all directions.

## Multi-functional strengthened road sign

The frame of the road sign is made from galvinized shell by cold stretch, side components are installed on the motal sheet frame, which is more safe. There is LED light inside the road sign, there is reflective indicator label, which can alarm the vehicles and podestrians. There is water leaking bold on the frame, and the filter can prevent dust and insects getting inside:

#### High-performance electronic parts

Automatic scrolling control system makes canvas more steady while scrolling; numerical programming with the features of convenience and easy control. The power of screen scrolling is from high-performance motor which is powerful, safe and reliable, noiseless with longer service life.

### USB charging device

The product is designed with public USB charging device, which can not only meet the charging demand of pedestrians, but also raise the attention to the advertisement. There is an indicative tabel which can make the USB easily found; in the night, the indicator lamp guides the pedestrians to find the USB port easily.

#### Multi-functional slot

This advertising light box is designed with the slots for general waste, recyclable waste, electronic waste and cigarette butt.

### Wood Grain Of Engineering plastic

Wood grain of engineering Plastic is a new kind of environment friendly material, with superior weatherability and aging resistant, without deformation, depigmentation or clefts after a long time of outdoor use, service life is longer than high class timber.

#### Large advertising area

The product is designed with large advertising area up to 1.85 in.