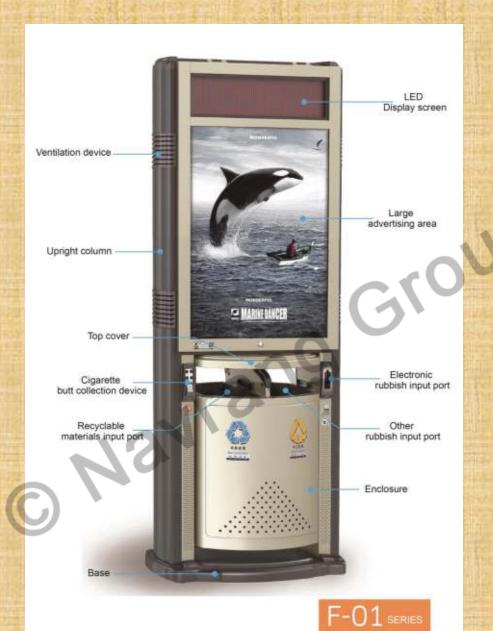

#### Multi-functional slot

This advertising light box is designed with the slots for general waste, recyclable waste, electronic waste and cigarette butt.

#### Air ventilation device

The product is equipped with fire-extinguishing device, when there is fire in the inner body, this device will automatically extinguish the fire to prevent damages.

#### Cigarette butt collection device

On the bottom of charging device, there is cigarette extinguishing plate and collection box.

#### Large advertising area

The product is designed with large advertising area up to 1.85 in.