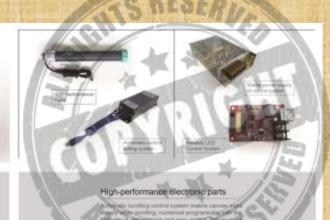

#### High-performance electronic parts

Automatic scrolling control system makes canvas more steady while scrolling; numerical programming with the features of convenience and easy control. The power of screen scrolling is from high-performance motor which is powerful, safe and reliable, noiseless with longer service life.

#### Highperformance electronic parts

Automatic scrolling control system makes canvas more steady while scrolling; numerical programming with the features of convenience and easy control. The power of screen scrolling is from high-performance motor which is powerful, safe and reliable, noiseless with longer service life.

High-performance motor