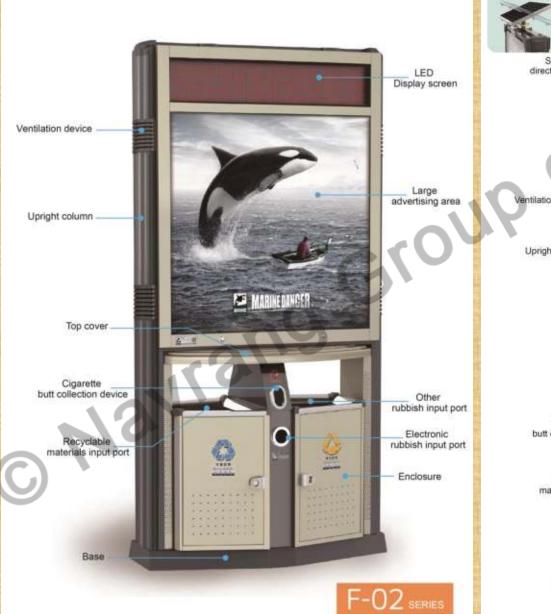

### Side advertising

On the sides of the product, it is optional to install LED screen or advertising banner which can realize the advertisement in all directions.

## Multi-functional strengthened road sign

The frame of the road sign is made from galvinized shell by cold stretch, side components are installed on the motal sheet frame, which is more safe. There is LED light inside the road sign, there is reflective indicator label, which can alarm the vehicles and podestrians. There is water leaking bold on the frame, and the filter can prevent dust and insects getting inside:

#### High-performance electronic parts

Automatic scrolling control system makes canvas more steady while scrolling; numerical programming with the features of convenience and easy control. The power of screen scrolling is from high-performance motor which is powerful, safe and reliable, noiseless with longer service life.

# Automatically fire extinguishing system

The product is equipped with fire-extinguishing device, when there is fire in the inner body, this device will automatically extinguish the fire to prevent damages.

### USB charging device

The product is designed with public USB charging device, which can not only meet the charging demand of pedestrians, but also raise the attention to the advertisement. There is an indicative tabel which can make the USB easily found; in the night, the indicator lamp guides the pedestrians to find the USB port easily.

#### Multi-functional slot

This advertising light box is designed with the slots for general waste, recyclable waste, electronic waste and cigarette butt.

#### Air ventilation device

The product is equipped with fire-extinguishing device, when there is fire in the inner body, this device will automatically extinguish the fire to prevent damages.

#### One-piece dustbin box

The body of the waste bin is made from high strength gasvanized steel and it is formed by cold stretch, its strength and corrosion resistance is twice more than the body made of shearing plats.

#### Cigarette butt collection device

On the bottom of charging device, there is cigarette extinguishing plate and collection box.

#### Reflective label

On the product there are reflective labels which can alarm the vehicles and pedestrians in the night.

#### Enhanced glass frame

The glass frame is welded from bending forming galvanized steel sheet; the tempered glass is installed on the frame after gluing on the back, there are pressing plates on the sides and top which can make the glass fixation stronger.