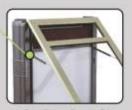

#### Enhanced glass frame

The glass frame is welded from bending forming galvanized steel sheet; the tempered glass is installed on the frame after gluing on the back, there are pressing plates on the sides and top which can make the glass fixation stronger.

#### Handle

On the glass frame there are two handles which make it more convenient to open or close the frame.