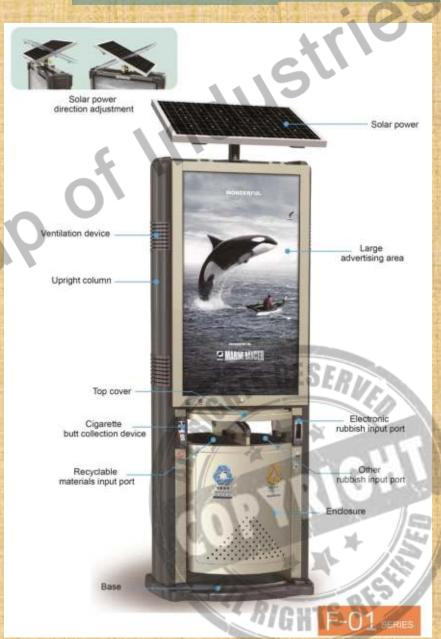

#### Multi-functional slot

This advertising light box is designed with the slots for general waste, recyclable waste, electronic waste and cigarette butt.

#### Air ventilation device

The product is equipped with fire-extinguishing device, when there is fire in the inner body, this device will automatically extinguish the fire to prevent damages.

#### Cigarette butt collection device

On the bottom of charging device, there is cigarette extinguishing plate and collection box.

#### Large advertising area

The product is designed with large advertising area up to 1.85 in.