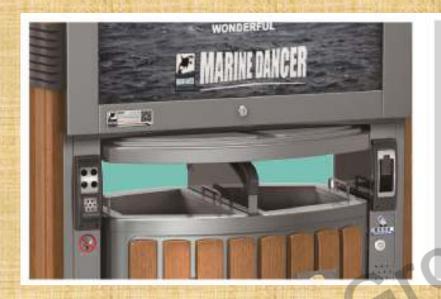

#### Multi-functional slot

This advertising light box is designed with the slots for general waste, recyclable waste, electronic waste and cigarette butt.

#### Cigarette butt collection device

On the bottom of charging device, there is cigarette extinguishing plate and collection box.

### Cigarette butts and batteries input window

Perfect design, with butts and batteries windows on both sides frame is fabricated by punched molding partly The frame is molding punched ,makes the AD dustbin with good looking appearance.