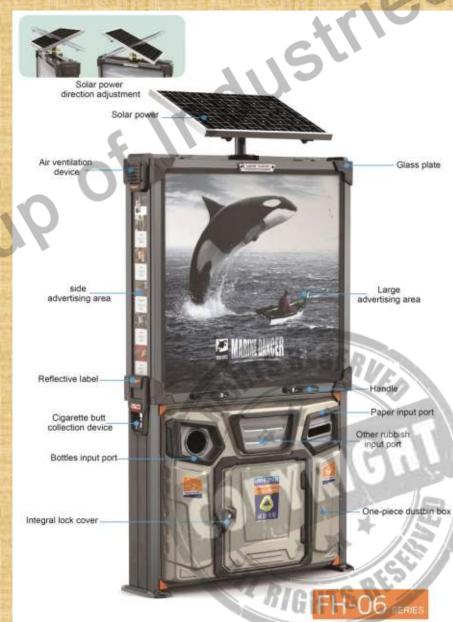

### Side advertising

On the sides of the product, it is optional to install LED screen or advertising banner which can realize the advertisement in all directions.

## Multi-functional strengthened road sign

The frame of the road sign is made from galvinized shell by cold stretch, side components are installed on the motal sheet frame, which is more safe. There is LED light inside the road sign, there is reflective indicator label, which can alarm the vehicles and podestrians. There is water leaking bold on the frame, and the filter can prevent dust and insects getting inside:

#### High-performance electronic parts

Automatic scrolling control system makes canvas more steady while scrolling; numerical programming with the features of convenience and easy control. The power of screen scrolling is from high-performance motor which is powerful, safe and reliable, noiseless with longer service life.

# Automatically fire extinguishing system

The product is equipped with fire-extinguishing device, when there is fire in the inner body, this device will automatically extinguish the fire to prevent damages.

### USB charging device

The product is designed with public USB charging device, which can not only meet the charging demand of pedestrians, but also raise the attention to the advertisement. There is an indicative tabel which can make the USB easily found; in the night, the indicator lamp guides the pedestrians to find the USB port easily.

#### Multi-functional slot

This advertising light box is designed with the slots for general waste, recyclable waste, electronic waste and cigarette butt.

#### Air ventilation device

The product is equipped with fire-extinguishing device, when there is fire in the inner body, this device will automatically extinguish the fire to prevent damages.

#### Handle

On the glass frame there are two handles which make it more convenient to open or close the frame.

#### One-piece dustbin box

The body of the waste bin is made from high strength gasvanized steel and it is formed by cold stretch, its strength and corrosion resistance is twice more than the body made of shearing plats.

#### Cigarette butt collection device

On the bottom of charging device, there is cigarette extinguishing plate and collection box.

#### Reflective label

On the product there are reflective labels which can alarm the vehicles and pedestrians in the night.

#### Enhanced glass frame

The glass frame is welded from bending forming galvanized steel sheet; the tempered glass is installed on the frame after gluing on the back, there are pressing plates on the sides and top which can make the glass fixation stronger.