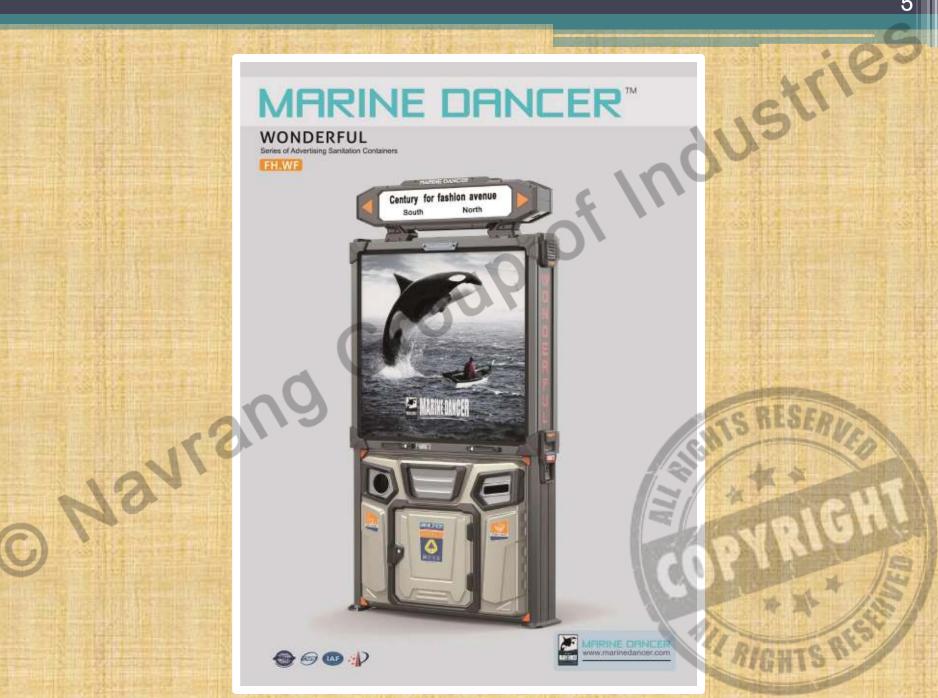

### Side advertising

On the sides of the product, it is optional to install LED screen or advertising banner which can realize the advertisement in all directions.

## Multi-functional strengthened road sign

The frame of the road sign is made from galvinized shell by cold stretch, side components are installed on the motal sheet frame, which is more safe. There is LED light inside the road sign, there is reflective indicator label, which can alarm the vehicles and podestrians. There is water leaking bold on the frame, and the filter can prevent dust and insects getting inside:

#### High-performance electronic parts

Automatic scrolling control system makes canvas more steady while scrolling; numerical programming with the features of convenience and easy control. The power of screen scrolling is from high-performance motor which is powerful, safe and reliable, noiseless with longer service life.